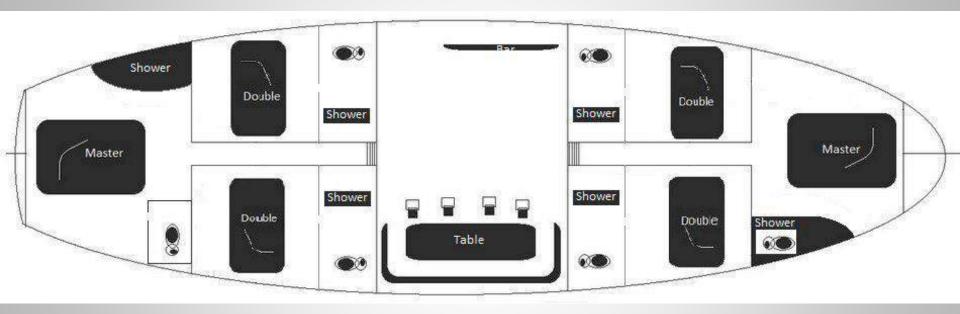

Front master

Front master

Saloon

Aft master

Aft master

Aft master

Double cabin

Double cabin

Double cabin bathroom

**Water Sports:** 4.80 Joker boat with 100 hp Outboard engine for water sports like as water ski, wakeboard, paddle board, banana, 2 ringo, 2 canoe, fishing / snorkelling gear.

**M/S BERRAK SU** is 33 meter with 6 cabins; 2 master and 4 double cabins for up to 12 guests each cabin has a fully air-conditioned, wardrobe and en-suite bathroom with shower box and home style toilet. Gulet Berrak Su provides 5 professionals (Captain, Cook, Deckhand, Housekeeper and Hostess) for high standard of hospitality.