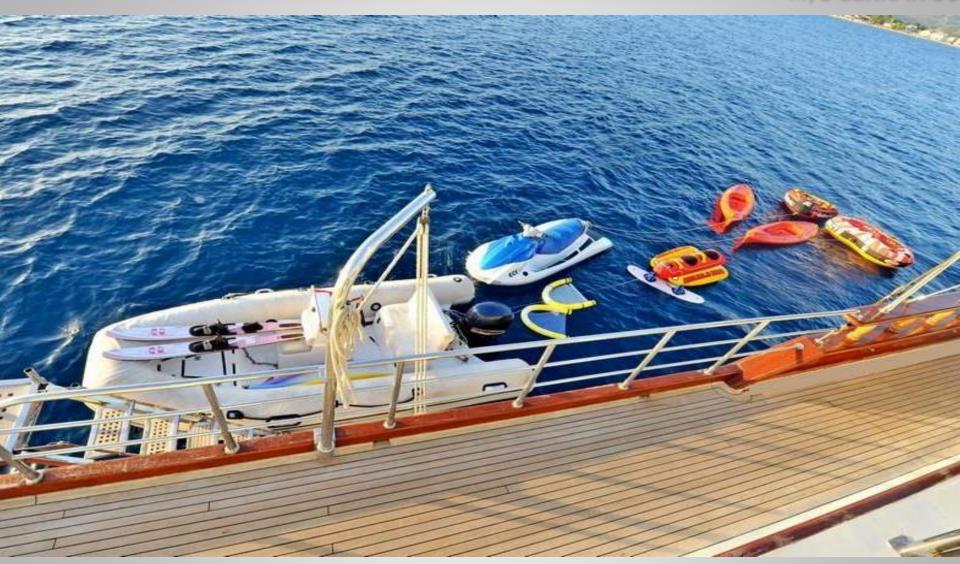

Double cabin bathroom

**Water Sports:** 4.80 Joker boat with 100 hp Outboard engine for water sports like as water ski, wakeboard, paddle board, banana, 2 ringo, 2 canoe, fishing / snorkelling gear.

**M/S BERRAK SU** is 33 meter with 6 cabins; 2 master and 4 double cabins for up to 12 guests each cabin has a fully air-conditioned, wardrobe and en-suite bathroom with shower box and home style toilet. Gulet Berrak Su provides 5 professionals (Captain, Cook, Deckhand, Housekeeper and Hostess) for high standard of hospitality.