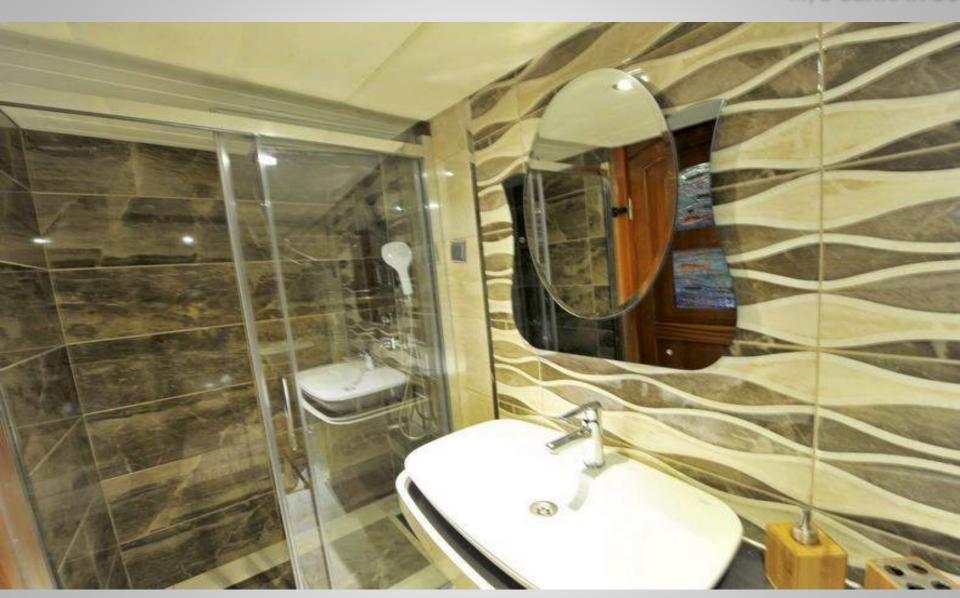

Double cabin bathroom

**Water Sports:** 4.80 Joker boat with 100 hp Outboard engine for water sports like as water ski, wakeboard, paddle board, banana, 2 ringo, 2 canoe, fishing / snorkelling gear.

**M/S BERRAK SU** is 33 meter with 6 cabins; 2 master and 4 double cabins for up to 12 guests each cabin has a fully air-conditioned, wardrobe and en-suite bathroom with shower box and home style toilet. Gulet Berrak Su provides 5 professionals (Captain, Cook, Deckhand, Housekeeper and Hostess) for high standard of hospitality.